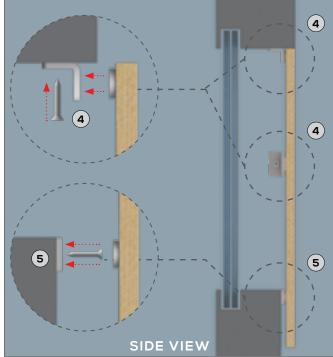

MOUNTING OPTIONS

MOUNTING OPTION A: CEILING/JAMB MOUNT

| 4 | $1^{1}/_{4}$ " x $^{3}/_{4}$ " x $^{1}/_{8}$ "<br>Zinc Plated Steel. |
|---|----------------------------------------------------------------------|
|   |                                                                      |

MOUNTING OPTION B: SURFACE MOUNT

|     | FIXED PANEL            |  |
|-----|------------------------|--|
| (5) | SURFACE<br>MOUNT PLATE |  |
|     | MOUNT PLATE            |  |

 $1^{1}/_{4}$ " x  $^{3}/_{4}$ " x  $^{1}/_{8}$ " Zinc Plated Steel.