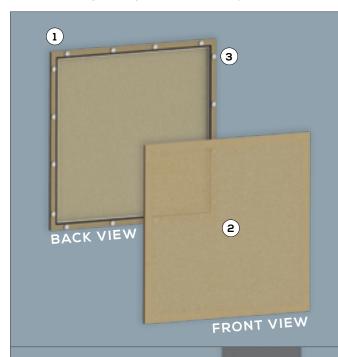

## **ADDITIONAL INFORMATION**

| STANDARD<br>COMPONENTS | 1           | ALUMINUM<br>FRAME      | Standard finish is<br>Mill Finish (-99) as<br>shown. |
|------------------------|-------------|------------------------|------------------------------------------------------|
|                        | <b>(2</b> ) | FABRIC                 | Available in the full EcoFabrix collection.          |
|                        | 3           | STRONG-HOLD<br>MAGNETS | 5/8" diameter x 1/8" thickness.                      |